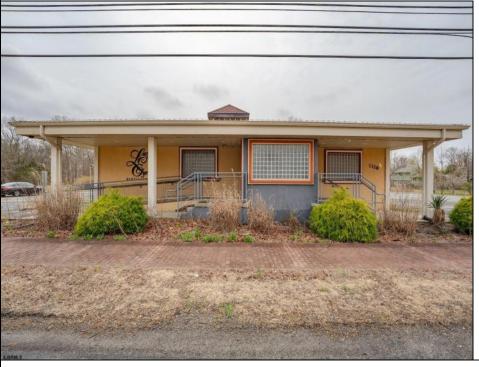

## **COMMENTS**

Exciting opportunity to own a turnkey distillery in a prime redevelopment zone along the famously traveled US Route 40—a major gateway from the Delaware River to the Southern New Jersey shore. This fully operational distillery comes with a transferable liquor license and includes the adjacent lot, offering ample space for expansion or additional business ventures. Perfect for events, entertainment, private parties, and special occasions, this property is a versatile investment with unlimited potential. Beyond its current use, the PVRC Zone (Pinelands Village Residential/ Commerce Zone), location supports a variety of commercial and residential possibilities. Whether you're looking to expand an existing business or start a new venture, this property offers exceptional visibility, high traffic counts, and incredible investment potential. This property is 3 total lots, Lot 2 is address Harding Highway block 4532 lot 1, 150x200, and lot 3 is Holly Ave. block 4532 lot 2 100x150 Don't miss out on this unique opportunity-schedule your showing today!