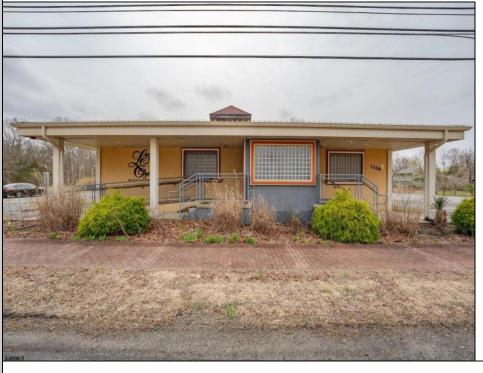

## **COMMENTS**

Exciting opportunity to own a turnkey distillery in a prime redevelopment zone along the famously traveled US Route 40—a major gateway from the Delaware River to the Southern New Jersey shore. This fully operational distillery comes with a transferable liquor license and includes the adjacent lot, offering ample space for expansion or additional business ventures. Perfect for events, entertainment, private parties, and special occasions, this property is a versatile investment with unlimited potential. Beyond its current use, the PVRC Zone (Pinelands Village Residential/ Commerce Zone), location supports a variety of commercial and residential possibilities. Whether you're looking to expand an existing business or start a new venture, this property offers exceptional visibility, high traffic counts, and incredible investment potential. This property is 3 total lots, Lot 2 is address Harding Highway block 4532 lot 1, 150x200, and lot 3 is Holly Ave. block 4532 lot 2 100x150 Don't miss out on this unique opportunity-schedule your showing today!