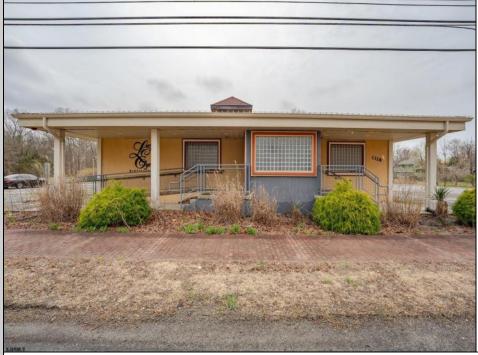

## 1326-28 Harding Richland, NJ 08350

Asking \$699,999.00

## COMMENTS

Exciting opportunity to own a turnkey distillery in a prime redevelopment zone along the famously traveled US Route 40—a major gateway from the Delaware River to the Southern New Jersey shore. This fully operational distillery comes with a transferable liquor license and includes the adjacent lot, offering ample space for expansion or additional business ventures. Perfect for events, entertainment, private parties, and special occasions, this property is a versatile investment with unlimited potential. Beyond its current use, the PVRC Zone (Pinelands Village Residential/ Commerce Zone), location supports a variety of commercial and residential possibilities. Whether you're looking to expand an existing business or start a new venture, this property offers exceptional visibility, high traffic counts, and incredible investment potential. This property is 3 total lots, Lot 2 is address Harding Highway block 4532 lot 1, 150x200, and lot 3 is Holly Ave. block 4532 lot 2 100x150 Don't miss out on this unique opportunity—schedule your showing today!