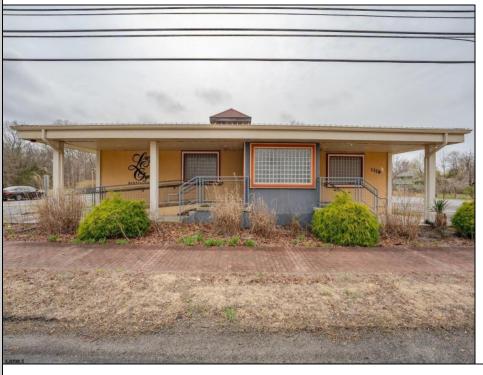

## **COMMENTS**

Exciting opportunity to own a turnkey distillery in a prime redevelopment zone along the famously traveled US Route 40—a major gateway from the Delaware River to the Southern New Jersey shore. This fully operational distillery comes with a transferable liquor license and includes the adjacent lot, offering ample space for expansion or additional business ventures. Perfect for events, entertainment, private parties, and special occasions, this property is a versatile investment with unlimited potential. Beyond its current use, the PVRC Zone (Pinelands Village Residential/ Commerce Zone), location supports a variety of commercial and residential possibilities. Whether you're looking to expand an existing business or start a new venture, this property offers exceptional visibility, high traffic counts, and incredible investment potential. This property is 3 total lots, Lot 2 is address Harding Highway block 4532 lot 1, 150x200, and lot 3 is Holly Ave. block 4532 lot 2 100x150 Don't miss out on this unique opportunity-schedule your showing today!