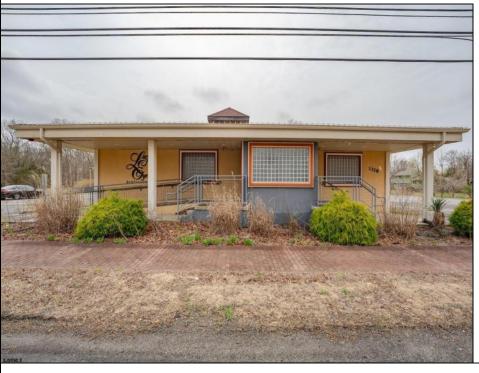

## **COMMENTS**

Exciting opportunity to own a turnkey distillery in a prime redevelopment zone along the famously traveled US Route 40—a major gateway from the Delaware River to the Southern New Jersey shore. This fully operational distillery comes with a transferable liquor license and includes the adjacent lot, offering ample space for expansion or additional business ventures. Perfect for events, entertainment, private parties, and special occasions, this property is a versatile investment with unlimited potential. Beyond its current use, the PVRC Zone (Pinelands Village Residential/ Commerce Zone), location supports a variety of commercial and residential possibilities. Whether you're looking to expand an existing business or start a new venture, this property offers exceptional visibility, high traffic counts, and incredible investment potential. This property is 3 total lots, Lot 2 is address Harding Highway block 4532 lot 1, 150x200, and lot 3 is Holly Ave. block 4532 lot 2 100x150 Don't miss out on this unique opportunity—schedule your showing today!