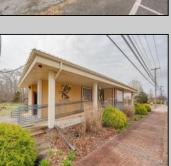

## **COMMENTS**

Exciting opportunity to own a turnkey distillery in a prime redevelopment zone along the famously traveled US Route 40—a major gateway from the Delaware River to the Southern New Jersey shore. This fully operational distillery comes with a transferable liquor license and includes the adjacent lot, offering ample space for expansion or additional business ventures. Perfect for events, entertainment, private parties, and special occasions, this property is a versatile investment with unlimited potential. Beyond its current use, the PVRC Zone (Pinelands Village Residential/ Commerce Zone), location supports a variety of commercial and residential possibilities. Whether you're looking to expand an existing business or start a new venture, this property offers exceptional visibility, high traffic counts, and incredible investment potential. This property is 3 total lots, Lot 2 is address Harding Highway block 4532 lot 1, 150x200, and lot 3 is Holly Ave. block 4532 lot 2 100x150 Don't miss out on this unique opportunity—schedule your showing today!