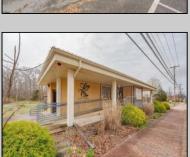

## **COMMENTS**

Exciting opportunity to own a turnkey distillery in a prime redevelopment zone along the famously traveled US Route 40—a major gateway from the Delaware River to the Southern New Jersey shore. This fully operational distillery comes with a transferable liquor license and includes the adjacent lot, offering ample space for expansion or additional business ventures. Perfect for events, entertainment, private parties, and special occasions, this property is a versatile investment with unlimited potential. Beyond its current use, the PVRC Zone (Pinelands Village Residential/ Commerce Zone), location supports a variety of commercial and residential possibilities. Whether you're looking to expand an existing business or start a new venture, this property offers exceptional visibility, high traffic counts, and incredible investment potential. This property is 3 total lots, Lot 2 is address Harding Highway block 4532 lot 1, 150x200, and lot 3 is Holly Ave. block 4532 lot 2 100x150 Don't miss out on this unique opportunity—schedule your showing today!