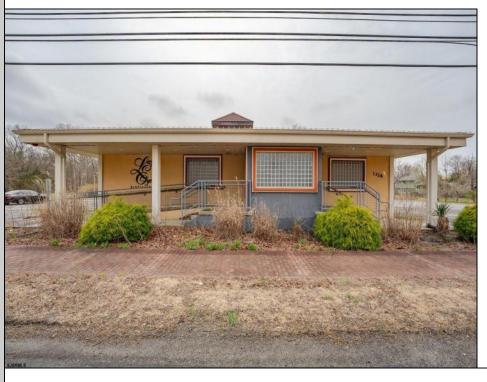

## **COMMENTS**

Exciting opportunity to own a turnkey distillery in a prime redevelopment zone along the famously traveled US Route 40—a major gateway from the Delaware River to the Southern New Jersey shore. This fully operational distillery comes with a transferable liquor license and includes the adjacent lot, offering ample space for expansion or additional business ventures. Perfect for events, entertainment, private parties, and special occasions, this property is a versatile investment with unlimited potential. Beyond its current use, the PVRC Zone (Pinelands Village Residential/ Commerce Zone), location supports a variety of commercial and residential possibilities. Whether you're looking to expand an existing business or start a new venture, this property offers exceptional visibility, high traffic counts, and incredible investment potential. This property is 3 total lots, Lot 2 is address Harding Highway block 4532 lot 1, 150x200, and lot 3 is Holly Ave. block 4532 lot 2 100x150 Don't miss out on this unique opportunity-schedule your showing today!