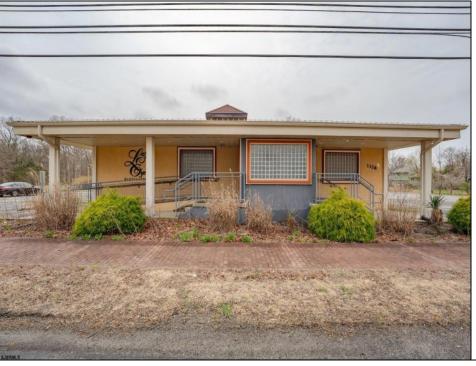

## **COMMENTS**

Exciting opportunity to own a turnkey distillery in a prime redevelopment zone along the famously traveled US Route 40—a major gateway from the Delaware River to the Southern New Jersey shore. This fully operational distillery comes with a transferable liquor license and includes the adjacent lot, offering ample space for expansion or additional business ventures. Perfect for events, entertainment, private parties, and special occasions, this property is a versatile investment with unlimited potential. Beyond its current use, the PVRC Zone (Pinelands Village Residential/ Commerce Zone), location supports a variety of commercial and residential possibilities. Whether you're looking to expand an existing business or start a new venture, this property offers exceptional visibility, high traffic counts, and incredible investment potential. This property is 3 total lots, Lot 2 is address Harding Highway block 4532 lot 1, 150x200, and lot 3 is Holly Ave. block 4532 lot 2 100x150 Don't miss out on this unique opportunity—schedule your showing today!