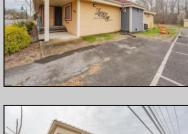

## **COMMENTS**

Exciting opportunity to own a turnkey distillery in a prime redevelopment zone along the famously traveled US Route 40—a major gateway from the Delaware River to the Southern New Jersey shore. This fully operational distillery comes with a transferable liquor license and includes the adjacent lot, offering ample space for expansion or additional business ventures. Perfect for events, entertainment, private parties, and special occasions, this property is a versatile investment with unlimited potential. Beyond its current use, the PVRC Zone (Pinelands Village Residential/ Commerce Zone), location supports a variety of commercial and residential possibilities. Whether you're looking to expand an existing business or start a new venture, this property offers exceptional visibility, high traffic counts, and incredible investment potential. This property is 3 total lots, Lot 2 is address Harding Highway block 4532 lot 1, 150x200, and lot 3 is Holly Ave. block 4532 lot 2 100x150 Don't miss out on this unique opportunity—schedule your showing today!