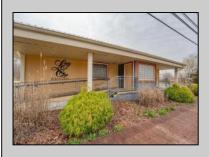

## **COMMENTS**

Exciting opportunity to own a turnkey distillery in a prime redevelopment zone along the famously traveled US Route 40—a major gateway from the Delaware River to the Southern New Jersey shore. This fully operational distillery comes with a transferable liquor license and includes the adjacent lot, offering ample space for expansion or additional business ventures. Perfect for events, entertainment, private parties, and special occasions, this property is a versatile investment with unlimited potential. Beyond its current use, the PVRC Zone (Pinelands Village Residential/ Commerce Zone), location supports a variety of commercial and residential possibilities. Whether you're looking to expand an existing business or start a new venture, this property offers exceptional visibility, high traffic counts, and incredible investment potential. This property is 3 total lots, Lot 2 is address Harding Highway block 4532 lot 1, 150x200, and lot 3 is Holly Ave. block 4532 lot 2 100x150 Don't miss out on this unique opportunity—schedule your showing today!