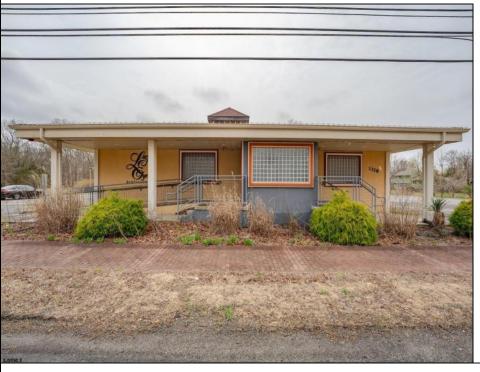

## **COMMENTS**

Exciting opportunity to own a turnkey distillery in a prime redevelopment zone along the famously traveled US Route 40—a major gateway from the Delaware River to the Southern New Jersey shore. This fully operational distillery comes with a transferable liquor license and includes the adjacent lot, offering ample space for expansion or additional business ventures. Perfect for events, entertainment, private parties, and special occasions, this property is a versatile investment with unlimited potential. Beyond its current use, the PVRC Zone (Pinelands Village Residential/ Commerce Zone), location supports a variety of commercial and residential possibilities. Whether you're looking to expand an existing business or start a new venture, this property offers exceptional visibility, high traffic counts, and incredible investment potential. This property is 3 total lots, Lot 2 is address Harding Highway block 4532 lot 1, 150x200, and lot 3 is Holly Ave. block 4532 lot 2 100x150 Don't miss out on this unique opportunity—schedule your showing today!