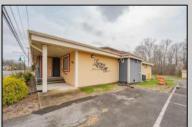

## **COMMENTS**

Exciting opportunity to own a turnkey distillery in a prime redevelopment zone along the famously traveled US Route 40—a major gateway from the Delaware River to the Southern New Jersey shore. This fully operational distillery comes with a transferable liquor license and includes the adjacent lot, offering ample space for expansion or additional business ventures. Perfect for events, entertainment, private parties, and special occasions, this property is a versatile investment with unlimited potential. Beyond its current use, the PVRC Zone (Pinelands Village Residential/ Commerce Zone), location supports a variety of commercial and residential possibilities. Whether you're looking to expand an existing business or start a new venture, this property offers exceptional visibility, high traffic counts, and incredible investment potential. This property is 3 total lots, Lot 2 is address Harding Highway block 4532 lot 1, 150x200, and lot 3 is Holly Ave. block 4532 lot 2 100x150 Don't miss out on this unique opportunity-schedule your showing today!