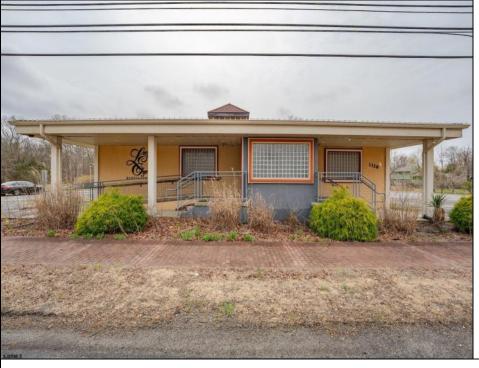

## **COMMENTS**

Exciting opportunity to own a turnkey distillery in a prime redevelopment zone along the famously traveled US Route 40—a major gateway from the Delaware River to the Southern New Jersey shore. This fully operational distillery comes with a transferable liquor license and includes the adjacent lot, offering ample space for expansion or additional business ventures. Perfect for events, entertainment, private parties, and special occasions, this property is a versatile investment with unlimited potential. Beyond its current use, the PVRC Zone (Pinelands Village Residential/ Commerce Zone), location supports a variety of commercial and residential possibilities. Whether you're looking to expand an existing business or start a new venture, this property offers exceptional visibility, high traffic counts, and incredible investment potential. This property is 3 total lots, Lot 2 is address Harding Highway block 4532 lot 1, 150x200, and lot 3 is Holly Ave. block 4532 lot 2 100x150 Don't miss out on this unique opportunity-schedule your showing today!