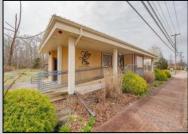

## **COMMENTS**

Exciting opportunity to own a turnkey distillery in a prime redevelopment zone along the famously traveled US Route 40—a major gateway from the Delaware River to the Southern New Jersey shore. This fully operational distillery comes with a transferable liquor license and includes the adjacent lot, offering ample space for expansion or additional business ventures. Perfect for events, entertainment, private parties, and special occasions, this property is a versatile investment with unlimited potential. Beyond its current use, the PVRC Zone (Pinelands Village Residential/ Commerce Zone), location supports a variety of commercial and residential possibilities. Whether you're looking to expand an existing business or start a new venture, this property offers exceptional visibility, high traffic counts, and incredible investment potential. This property is 3 total lots, Lot 2 is address Harding Highway block 4532 lot 1, 150x200, and lot 3 is Holly Ave. block 4532 lot 2 100x150 Don't miss out on this unique opportunity-schedule your showing today!