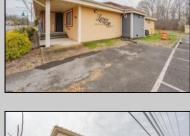

## **COMMENTS**

Exciting opportunity to own a turnkey distillery in a prime redevelopment zone along the famously traveled US Route 40—a major gateway from the Delaware River to the Southern New Jersey shore. This fully operational distillery comes with a transferable liquor license and includes the adjacent lot, offering ample space for expansion or additional business ventures. Perfect for events, entertainment, private parties, and special occasions, this property is a versatile investment with unlimited potential. Beyond its current use, the PVRC Zone (Pinelands Village Residential/ Commerce Zone), location supports a variety of commercial and residential possibilities. Whether you're looking to expand an existing business or start a new venture, this property offers exceptional visibility, high traffic counts, and incredible investment potential. This property is 3 total lots, Lot 2 is address Harding Highway block 4532 lot 1, 150x200, and lot 3 is Holly Ave. block 4532 lot 2 100x150 Don't miss out on this unique opportunity-schedule your showing today!