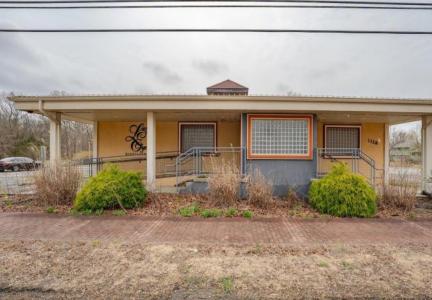

## **COMMENTS**

Exciting opportunity to own a turnkey distillery in a prime redevelopment zone along the famously traveled US Route 40—a major gateway from the Delaware River to the Southern New Jersey shore. This fully operational distillery comes with a transferable liquor license and includes the adjacent lot, offering ample space for expansion or additional business ventures. Perfect for events, entertainment, private parties, and special occasions, this property is a versatile investment with unlimited potential. Beyond its current use, the PVRC Zone (Pinelands Village Residential/ Commerce Zone), location supports a variety of commercial and residential possibilities. Whether you're looking to expand an existing business or start a new venture, this property offers exceptional visibility, high traffic counts, and incredible investment potential. This property is 3 total lots, Lot 2 is address Harding Highway block 4532 lot 1, 150x200, and lot 3 is Holly Ave. block 4532 lot 2 100x150 Don't miss out on this unique opportunity—schedule your showing today!

## **PROPERTY DETAILS**

ParkingGarage Heating
11 or More Spaces Gas-Natural

Ask for John Tonkinson
Berger Realty Inc
1330 Bay Avenue, Ocean City
Call: 609-391-1330
Email to: jtn@bergerrealty.com