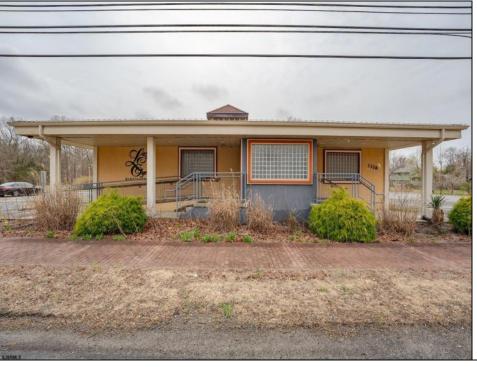

## **COMMENTS**

Exciting opportunity to own a turnkey distillery in a prime redevelopment zone along the famously traveled US Route 40—a major gateway from the Delaware River to the Southern New Jersey shore. This fully operational distillery comes with a transferable liquor license and includes the adjacent lot, offering ample space for expansion or additional business ventures. Perfect for events, entertainment, private parties, and special occasions, this property is a versatile investment with unlimited potential. Beyond its current use, the PVRC Zone (Pinelands Village Residential/ Commerce Zone), location supports a variety of commercial and residential possibilities. Whether you're looking to expand an existing business or start a new venture, this property offers exceptional visibility, high traffic counts, and incredible investment potential. This property is 3 total lots, Lot 2 is address Harding Highway block 4532 lot 1, 150x200, and lot 3 is Holly Ave. block 4532 lot 2 100x150 Don't miss out on this unique opportunity—schedule your showing today!