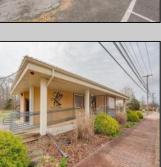

## **COMMENTS**

Exciting opportunity to own a turnkey distillery in a prime redevelopment zone along the famously traveled US Route 40—a major gateway from the Delaware River to the Southern New Jersey shore. This fully operational distillery comes with a transferable liquor license and includes the adjacent lot, offering ample space for expansion or additional business ventures. Perfect for events, entertainment, private parties, and special occasions, this property is a versatile investment with unlimited potential. Beyond its current use, the PVRC Zone (Pinelands Village Residential/ Commerce Zone), location supports a variety of commercial and residential possibilities. Whether you're looking to expand an existing business or start a new venture, this property offers exceptional visibility, high traffic counts, and incredible investment potential. This property is 3 total lots, Lot 2 is address Harding Highway block 4532 lot 1, 150x200, and lot 3 is Holly Ave. block 4532 lot 2 100x150 Don't miss out on this unique opportunity—schedule your showing today!