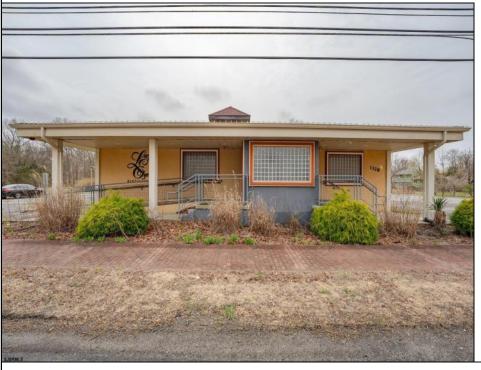

## **COMMENTS**

Exciting opportunity to own a turnkey distillery in a prime redevelopment zone along the famously traveled US Route 40—a major gateway from the Delaware River to the Southern New Jersey shore. This fully operational distillery comes with a transferable liquor license and includes the adjacent lot, offering ample space for expansion or additional business ventures. Perfect for events, entertainment, private parties, and special occasions, this property is a versatile investment with unlimited potential. Beyond its current use, the PVRC Zone (Pinelands Village Residential/ Commerce Zone), location supports a variety of commercial and residential possibilities. Whether you're looking to expand an existing business or start a new venture, this property offers exceptional visibility, high traffic counts, and incredible investment potential. This property is 3 total lots, Lot 2 is address Harding Highway block 4532 lot 1, 150x200, and lot 3 is Holly Ave. block 4532 lot 2 100x150 Don't miss out on this unique opportunity—schedule your showing today!