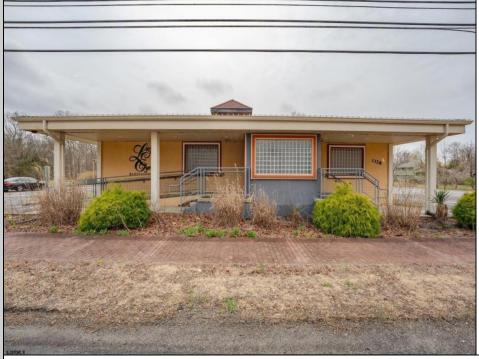

## COMMENTS

Exciting opportunity to own a turnkey distillery in a prime redevelopment zone along the famously traveled US Route 40—a major gateway from the Delaware River to the Southern New Jersey shore. This fully operational distillery comes with a transferable liquor license and includes the adjacent lot, offering ample space for expansion or additional business ventures. Perfect for events, entertainment, private parties, and special occasions, this property is a versatile investment with unlimited potential. Beyond its current use, the PVRC Zone (Pinelands Village Residential/ Commerce Zone), location supports a variety of commercial and residential possibilities. Whether you're looking to expand an existing business or start a new venture, this property offers exceptional visibility, high traffic counts, and incredible investment potential. This property is 3 total lots, Lot 2 is address Harding Highway block 4532 lot 1, 150x200, and lot 3 is Holly Ave. block 4532 lot 2 100x150 Don't miss out on this unique opportunity—schedule your showing today!