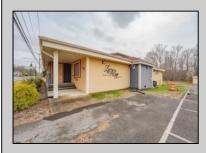

## 1326-28 Harding Richland, NJ 08350

Asking \$699,999.00

## COMMENTS

Exciting opportunity to own a turnkey distillery in a prime redevelopment zone along the famously traveled US Route 40—a major gateway from the Delaware River to the Southern New Jersey shore. This fully operational distillery comes with a transferable liquor license and includes the adjacent lot, offering ample space for expansion or additional business ventures. Perfect for events, entertainment, private parties, and special occasions, this property is a versatile investment with unlimited potential. Beyond its current use, the PVRC Zone (Pinelands Village Residential/ Commerce Zone), location supports a variety of commercial and residential possibilities. Whether you're looking to expand an existing business or start a new venture, this property offers exceptional visibility, high traffic counts, and incredible investment potential. This property is 3 total lots, Lot 2 is address Harding Highway block 4532 lot 1, 150x200, and lot 3 is Holly Ave. block 4532 lot 2 100x150 Don't miss out on this unique opportunity—schedule your showing today!