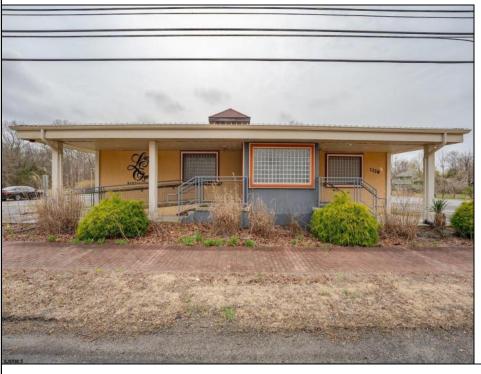

## **COMMENTS**

Exciting opportunity to own a turnkey distillery in a prime redevelopment zone along the famously traveled US Route 40—a major gateway from the Delaware River to the Southern New Jersey shore. This fully operational distillery comes with a transferable liquor license and includes the adjacent lot, offering ample space for expansion or additional business ventures. Perfect for events, entertainment, private parties, and special occasions, this property is a versatile investment with unlimited potential. Beyond its current use, the PVRC Zone (Pinelands Village Residential/ Commerce Zone), location supports a variety of commercial and residential possibilities. Whether you're looking to expand an existing business or start a new venture, this property offers exceptional visibility, high traffic counts, and incredible investment potential. This property is 3 total lots, Lot 2 is address Harding Highway block 4532 lot 1, 150x200, and lot 3 is Holly Ave. block 4532 lot 2 100x150 Don't miss out on this unique opportunity-schedule your showing today!