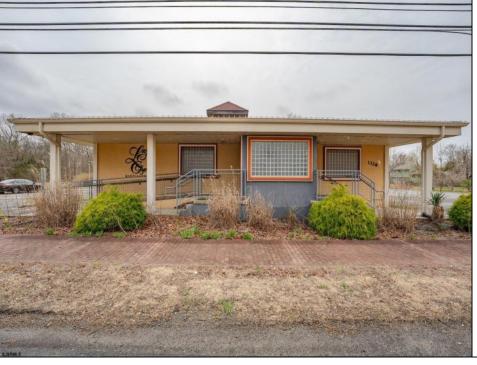

## **COMMENTS**

Exciting opportunity to own a turnkey distillery in a prime redevelopment zone along the famously traveled US Route 40—a major gateway from the Delaware River to the Southern New Jersey shore. This fully operational distillery comes with a transferable liquor license and includes the adjacent lot, offering ample space for expansion or additional business ventures. Perfect for events, entertainment, private parties, and special occasions, this property is a versatile investment with unlimited potential. Beyond its current use, the PVRC Zone (Pinelands Village Residential/ Commerce Zone), location supports a variety of commercial and residential possibilities. Whether you're looking to expand an existing business or start a new venture, this property offers exceptional visibility, high traffic counts, and incredible investment potential. This property is 3 total lots, Lot 2 is address Harding Highway block 4532 lot 1, 150x200, and lot 3 is Holly Ave. block 4532 lot 2 100x150 Don't miss out on this unique opportunity-schedule your showing today!