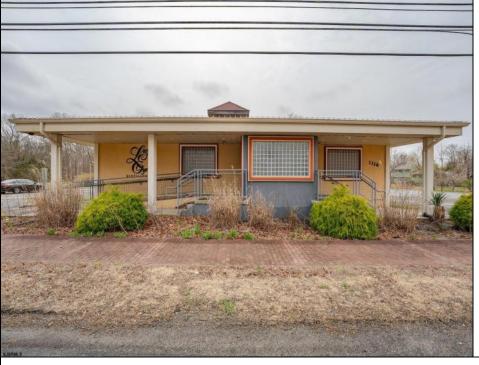

## **COMMENTS**

Exciting opportunity to own a turnkey distillery in a prime redevelopment zone along the famously traveled US Route 40—a major gateway from the Delaware River to the Southern New Jersey shore. This fully operational distillery comes with a transferable liquor license and includes the adjacent lot, offering ample space for expansion or additional business ventures. Perfect for events, entertainment, private parties, and special occasions, this property is a versatile investment with unlimited potential. Beyond its current use, the PVRC Zone (Pinelands Village Residential/ Commerce Zone), location supports a variety of commercial and residential possibilities. Whether you're looking to expand an existing business or start a new venture, this property offers exceptional visibility, high traffic counts, and incredible investment potential. This property is 3 total lots, Lot 2 is address Harding Highway block 4532 lot 1, 150x200, and lot 3 is Holly Ave. block 4532 lot 2 100x150 Don't miss out on this unique opportunity—schedule your showing today!