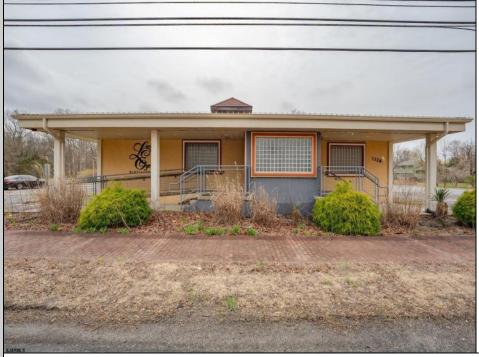

## 1326-28 Harding Richland, NJ 08350

Asking \$699,999.00

## COMMENTS

Exciting opportunity to own a turnkey distillery in a prime redevelopment zone along the famously traveled US Route 40—a major gateway from the Delaware River to the Southern New Jersey shore. This fully operational distillery comes with a transferable liquor license and includes the adjacent lot, offering ample space for expansion or additional business ventures. Perfect for events, entertainment, private parties, and special occasions, this property is a versatile investment with unlimited potential. Beyond its current use, the PVRC Zone (Pinelands Village Residential/ Commerce Zone), location supports a variety of commercial and residential possibilities. Whether you're looking to expand an existing business or start a new venture, this property offers exceptional visibility, high traffic counts, and incredible investment potential. This property is 3 total lots, Lot 2 is address Harding Highway block 4532 lot 1, 150x200, and lot 3 is Holly Ave. block 4532 lot 2 100x150 Don't miss out on this unique opportunity—schedule your showing today!