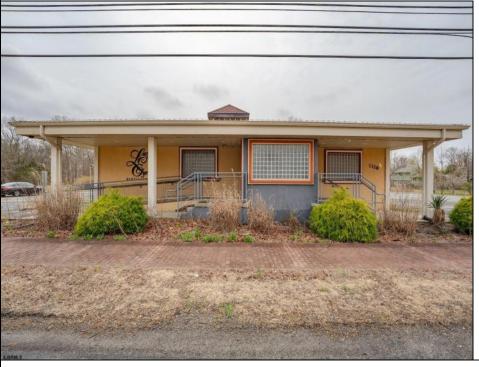

## **COMMENTS**

Exciting opportunity to own a turnkey distillery in a prime redevelopment zone along the famously traveled US Route 40—a major gateway from the Delaware River to the Southern New Jersey shore. This fully operational distillery comes with a transferable liquor license and includes the adjacent lot, offering ample space for expansion or additional business ventures. Perfect for events, entertainment, private parties, and special occasions, this property is a versatile investment with unlimited potential. Beyond its current use, the PVRC Zone (Pinelands Village Residential/ Commerce Zone), location supports a variety of commercial and residential possibilities. Whether you're looking to expand an existing business or start a new venture, this property offers exceptional visibility, high traffic counts, and incredible investment potential. This property is 3 total lots, Lot 2 is address Harding Highway block 4532 lot 1, 150x200, and lot 3 is Holly Ave. block 4532 lot 2 100x150 Don't miss out on this unique opportunity—schedule your showing today!