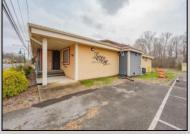

## **COMMENTS**

Exciting opportunity to own a turnkey distillery in a prime redevelopment zone along the famously traveled US Route 40—a major gateway from the Delaware River to the Southern New Jersey shore. This fully operational distillery comes with a transferable liquor license and includes the adjacent lot, offering ample space for expansion or additional business ventures. Perfect for events, entertainment, private parties, and special occasions, this property is a versatile investment with unlimited potential. Beyond its current use, the PVRC Zone (Pinelands Village Residential/ Commerce Zone), location supports a variety of commercial and residential possibilities. Whether you're looking to expand an existing business or start a new venture, this property offers exceptional visibility, high traffic counts, and incredible investment potential. This property is 3 total lots, Lot 2 is address Harding Highway block 4532 lot 1, 150x200, and lot 3 is Holly Ave. block 4532 lot 2 100x150 Don't miss out on this unique opportunity—schedule your showing today!