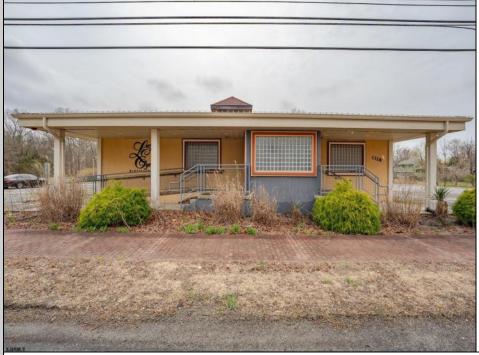

## 1326-28 Harding Richland, NJ 08350

Asking \$699,999.00

## COMMENTS

Exciting opportunity to own a turnkey distillery in a prime redevelopment zone along the famously traveled US Route 40—a major gateway from the Delaware River to the Southern New Jersey shore. This fully operational distillery comes with a transferable liquor license and includes the adjacent lot, offering ample space for expansion or additional business ventures. Perfect for events, entertainment, private parties, and special occasions, this property is a versatile investment with unlimited potential. Beyond its current use, the PVRC Zone (Pinelands Village Residential/ Commerce Zone), location supports a variety of commercial and residential possibilities. Whether you're looking to expand an existing business or start a new venture, this property offers exceptional visibility, high traffic counts, and incredible investment potential. This property is 3 total lots, Lot 2 is address Harding Highway block 4532 lot 1, 150x200, and lot 3 is Holly Ave. block 4532 lot 2 100x150 Don't miss out on this unique opportunity—schedule your showing today!