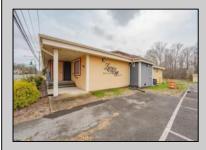

## 1326-28 Harding Richland, NJ 08350

Asking \$699,999.00

## COMMENTS

Exciting opportunity to own a turnkey distillery in a prime redevelopment zone along the famously traveled US Route 40—a major gateway from the Delaware River to the Southern New Jersey shore. This fully operational distillery comes with a transferable liquor license and includes the adjacent lot, offering ample space for expansion or additional business ventures. Perfect for events, entertainment, private parties, and special occasions, this property is a versatile investment with unlimited potential. Beyond its current use, the PVRC Zone (Pinelands Village Residential/ Commerce Zone), location supports a variety of commercial and residential possibilities. Whether you're looking to expand an existing business or start a new venture, this property offers exceptional visibility, high traffic counts, and incredible investment potential. This property is 3 total lots, Lot 2 is address Harding Highway block 4532 lot 1, 150x200, and lot 3 is Holly Ave. block 4532 lot 2 100x150 Don't miss out on this unique opportunity—schedule your showing today!