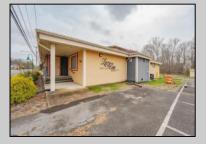

## **COMMENTS**

Exciting opportunity to own a turnkey distillery in a prime redevelopment zone along the famously traveled US Route 40—a major gateway from the Delaware River to the Southern New Jersey shore. This fully operational distillery comes with a transferable liquor license and includes the adjacent lot, offering ample space for expansion or additional business ventures. Perfect for events, entertainment, private parties, and special occasions, this property is a versatile investment with unlimited potential. Beyond its current use, the PVRC Zone (Pinelands Village Residential/ Commerce Zone), location supports a variety of commercial and residential possibilities. Whether you're looking to expand an existing business or start a new venture, this property offers exceptional visibility, high traffic counts, and incredible investment potential. This property is 3 total lots, Lot 2 is address Harding Highway block 4532 lot 1, 150x200, and lot 3 is Holly Ave. block 4532 lot 2 100x150 Don't miss out on this unique opportunity—schedule your showing today!