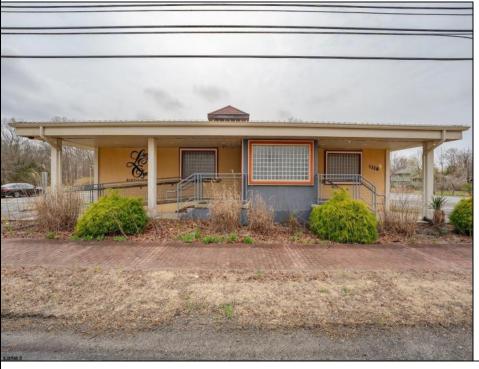

## **COMMENTS**

Exciting opportunity to own a turnkey distillery in a prime redevelopment zone along the famously traveled US Route 40—a major gateway from the Delaware River to the Southern New Jersey shore. This fully operational distillery comes with a transferable liquor license and includes the adjacent lot, offering ample space for expansion or additional business ventures. Perfect for events, entertainment, private parties, and special occasions, this property is a versatile investment with unlimited potential. Beyond its current use, the PVRC Zone (Pinelands Village Residential/ Commerce Zone), location supports a variety of commercial and residential possibilities. Whether you're looking to expand an existing business or start a new venture, this property offers exceptional visibility, high traffic counts, and incredible investment potential. This property is 3 total lots, Lot 2 is address Harding Highway block 4532 lot 1, 150x200, and lot 3 is Holly Ave. block 4532 lot 2 100x150 Don't miss out on this unique opportunity-schedule your showing today!