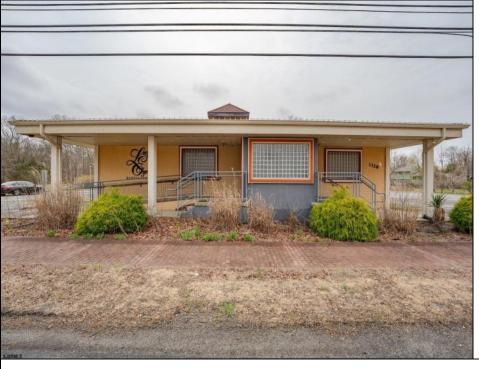

## **COMMENTS**

Exciting opportunity to own a turnkey distillery in a prime redevelopment zone along the famously traveled US Route 40—a major gateway from the Delaware River to the Southern New Jersey shore. This fully operational distillery comes with a transferable liquor license and includes the adjacent lot, offering ample space for expansion or additional business ventures. Perfect for events, entertainment, private parties, and special occasions, this property is a versatile investment with unlimited potential. Beyond its current use, the PVRC Zone (Pinelands Village Residential/ Commerce Zone), location supports a variety of commercial and residential possibilities. Whether you're looking to expand an existing business or start a new venture, this property offers exceptional visibility, high traffic counts, and incredible investment potential. This property is 3 total lots, Lot 2 is address Harding Highway block 4532 lot 1, 150x200, and lot 3 is Holly Ave. block 4532 lot 2 100x150 Don't miss out on this unique opportunity-schedule your showing today!