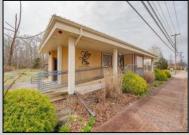

## **COMMENTS**

Exciting opportunity to own a turnkey distillery in a prime redevelopment zone along the famously traveled US Route 40—a major gateway from the Delaware River to the Southern New Jersey shore. This fully operational distillery comes with a transferable liquor license and includes the adjacent lot, offering ample space for expansion or additional business ventures. Perfect for events, entertainment, private parties, and special occasions, this property is a versatile investment with unlimited potential. Beyond its current use, the PVRC Zone (Pinelands Village Residential/ Commerce Zone), location supports a variety of commercial and residential possibilities. Whether you're looking to expand an existing business or start a new venture, this property offers exceptional visibility, high traffic counts, and incredible investment potential. This property is 3 total lots, Lot 2 is address Harding Highway block 4532 lot 1, 150x200, and lot 3 is Holly Ave. block 4532 lot 2 100x150 Don't miss out on this unique opportunity-schedule your showing today!