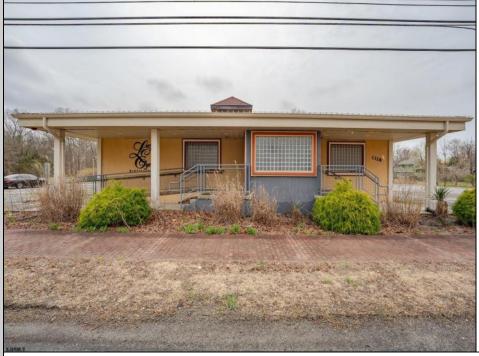

## COMMENTS

Exciting opportunity to own a turnkey distillery in a prime redevelopment zone along the famously traveled US Route 40—a major gateway from the Delaware River to the Southern New Jersey shore. This fully operational distillery comes with a transferable liquor license and includes the adjacent lot, offering ample space for expansion or additional business ventures. Perfect for events, entertainment, private parties, and special occasions, this property is a versatile investment with unlimited potential. Beyond its current use, the PVRC Zone (Pinelands Village Residential/ Commerce Zone), location supports a variety of commercial and residential possibilities. Whether you're looking to expand an existing business or start a new venture, this property offers exceptional visibility, high traffic counts, and incredible investment potential. This property is 3 total lots, Lot 2 is address Harding Highway block 4532 lot 1, 150x200, and lot 3 is Holly Ave. block 4532 lot 2 100x150 Don't miss out on this unique opportunity—schedule your showing today!