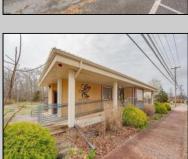

## **COMMENTS**

Exciting opportunity to own a turnkey distillery in a prime redevelopment zone along the famously traveled US Route 40—a major gateway from the Delaware River to the Southern New Jersey shore. This fully operational distillery comes with a transferable liquor license and includes the adjacent lot, offering ample space for expansion or additional business ventures. Perfect for events, entertainment, private parties, and special occasions, this property is a versatile investment with unlimited potential. Beyond its current use, the PVRC Zone (Pinelands Village Residential/ Commerce Zone), location supports a variety of commercial and residential possibilities. Whether you're looking to expand an existing business or start a new venture, this property offers exceptional visibility, high traffic counts, and incredible investment potential. This property is 3 total lots, Lot 2 is address Harding Highway block 4532 lot 1, 150x200, and lot 3 is Holly Ave. block 4532 lot 2 100x150 Don't miss out on this unique opportunity—schedule your showing today!