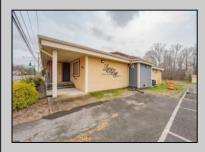

## COMMENTS

Exciting opportunity to own a turnkey distillery in a prime redevelopment zone along the famously traveled US Route 40—a major gateway from the Delaware River to the Southern New Jersey shore. This fully operational distillery comes with a transferable liquor license and includes the adjacent lot, offering ample space for expansion or additional business ventures. Perfect for events, entertainment, private parties, and special occasions, this property is a versatile investment with unlimited potential. Beyond its current use, the PVRC Zone (Pinelands Village Residential/ Commerce Zone), location supports a variety of commercial and residential possibilities. Whether you're looking to expand an existing business or start a new venture, this property offers exceptional visibility, high traffic counts, and incredible investment potential. This property is 3 total lots, Lot 2 is address Harding Highway block 4532 lot 1, 150x200, and lot 3 is Holly Ave. block 4532 lot 2 100x150 Don't miss out on this unique opportunity—schedule your showing today!