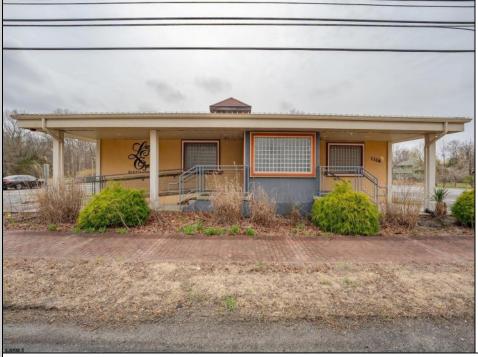

## COMMENTS

Exciting opportunity to own a turnkey distillery in a prime redevelopment zone along the famously traveled US Route 40—a major gateway from the Delaware River to the Southern New Jersey shore. This fully operational distillery comes with a transferable liquor license and includes the adjacent lot, offering ample space for expansion or additional business ventures. Perfect for events, entertainment, private parties, and special occasions, this property is a versatile investment with unlimited potential. Beyond its current use, the PVRC Zone (Pinelands Village Residential/ Commerce Zone), location supports a variety of commercial and residential possibilities. Whether you're looking to expand an existing business or start a new venture, this property offers exceptional visibility, high traffic counts, and incredible investment potential. This property is 3 total lots, Lot 2 is address Harding Highway block 4532 lot 1, 150x200, and lot 3 is Holly Ave. block 4532 lot 2 100x150 Don't miss out on this unique opportunity—schedule your showing today!