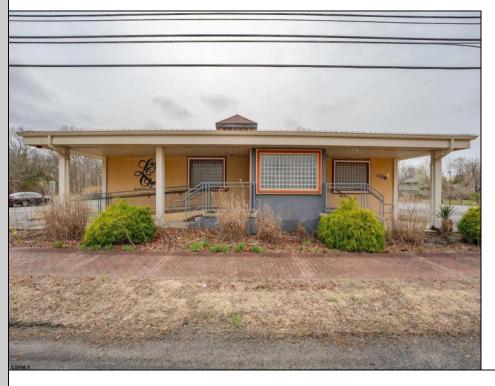

## **COMMENTS**

Exciting opportunity to own a turnkey distillery in a prime redevelopment zone along the famously traveled US Route 40—a major gateway from the Delaware River to the Southern New Jersey shore. This fully operational distillery comes with a transferable liquor license and includes the adjacent lot, offering ample space for expansion or additional business ventures. Perfect for events, entertainment, private parties, and special occasions, this property is a versatile investment with unlimited potential. Beyond its current use, the PVRC Zone (Pinelands Village Residential/ Commerce Zone), location supports a variety of commercial and residential possibilities. Whether you're looking to expand an existing business or start a new venture, this property offers exceptional visibility, high traffic counts, and incredible investment potential. This property is 3 total lots, Lot 2 is address Harding Highway block 4532 lot 1, 150x200, and lot 3 is Holly Ave. block 4532 lot 2 100x150 Don't miss out on this unique opportunity—schedule your showing today!