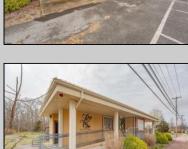

## **COMMENTS**

Exciting opportunity to own a turnkey distillery in a prime redevelopment zone along the famously traveled US Route 40—a major gateway from the Delaware River to the Southern New Jersey shore. This fully operational distillery comes with a transferable liquor license and includes the adjacent lot, offering ample space for expansion or additional business ventures. Perfect for events, entertainment, private parties, and special occasions, this property is a versatile investment with unlimited potential. Beyond its current use, the PVRC Zone (Pinelands Village Residential/ Commerce Zone), location supports a variety of commercial and residential possibilities. Whether you're looking to expand an existing business or start a new venture, this property offers exceptional visibility, high traffic counts, and incredible investment potential. This property is 3 total lots, Lot 2 is address Harding Highway block 4532 lot 1, 150x200, and lot 3 is Holly Ave. block 4532 lot 2 100x150 Don't miss out on this unique opportunity—schedule your showing today!