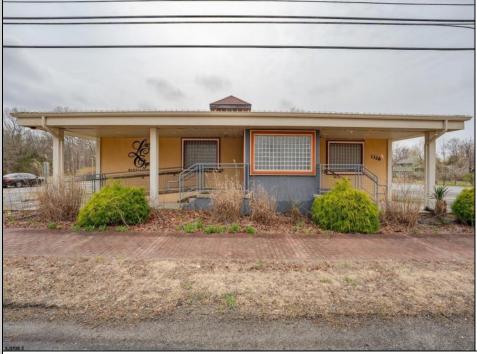

## 1326-28 Harding Richland, NJ 08350

Asking \$699,999.00

## COMMENTS

Exciting opportunity to own a turnkey distillery in a prime redevelopment zone along the famously traveled US Route 40—a major gateway from the Delaware River to the Southern New Jersey shore. This fully operational distillery comes with a transferable liquor license and includes the adjacent lot, offering ample space for expansion or additional business ventures. Perfect for events, entertainment, private parties, and special occasions, this property is a versatile investment with unlimited potential. Beyond its current use, the PVRC Zone (Pinelands Village Residential/ Commerce Zone), location supports a variety of commercial and residential possibilities. Whether you're looking to expand an existing business or start a new venture, this property offers exceptional visibility, high traffic counts, and incredible investment potential. This property is 3 total lots, Lot 2 is address Harding Highway block 4532 lot 1, 150x200, and lot 3 is Holly Ave. block 4532 lot 2 100x150 Don't miss out on this unique opportunity—schedule your showing today!