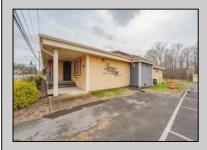

## COMMENTS

Exciting opportunity to own a turnkey distillery in a prime redevelopment zone along the famously traveled US Route 40—a major gateway from the Delaware River to the Southern New Jersey shore. This fully operational distillery comes with a transferable liquor license and includes the adjacent lot, offering ample space for expansion or additional business ventures. Perfect for events, entertainment, private parties, and special occasions, this property is a versatile investment with unlimited potential. Beyond its current use, the PVRC Zone (Pinelands Village Residential/ Commerce Zone), location supports a variety of commercial and residential possibilities. Whether you're looking to expand an existing business or start a new venture, this property offers exceptional visibility, high traffic counts, and incredible investment potential. This property is 3 total lots, Lot 2 is address Harding Highway block 4532 lot 1, 150x200, and lot 3 is Holly Ave. block 4532 lot 2 100x150 Don't miss out on this unique opportunity—schedule your showing today!