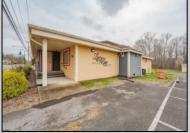

## **COMMENTS**

Exciting opportunity to own a turnkey distillery in a prime redevelopment zone along the famously traveled US Route 40—a major gateway from the Delaware River to the Southern New Jersey shore. This fully operational distillery comes with a transferable liquor license and includes the adjacent lot, offering ample space for expansion or additional business ventures. Perfect for events, entertainment, private parties, and special occasions, this property is a versatile investment with unlimited potential. Beyond its current use, the PVRC Zone (Pinelands Village Residential/ Commerce Zone), location supports a variety of commercial and residential possibilities. Whether you're looking to expand an existing business or start a new venture, this property offers exceptional visibility, high traffic counts, and incredible investment potential. This property is 3 total lots, Lot 2 is address Harding Highway block 4532 lot 1, 150x200, and lot 3 is Holly Ave. block 4532 lot 2 100x150 Don't miss out on this unique opportunity—schedule your showing today!