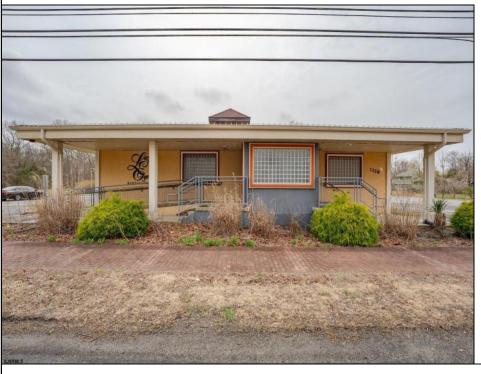

## **COMMENTS**

Exciting opportunity to own a turnkey distillery in a prime redevelopment zone along the famously traveled US Route 40—a major gateway from the Delaware River to the Southern New Jersey shore. This fully operational distillery comes with a transferable liquor license and includes the adjacent lot, offering ample space for expansion or additional business ventures. Perfect for events, entertainment, private parties, and special occasions, this property is a versatile investment with unlimited potential. Beyond its current use, the PVRC Zone (Pinelands Village Residential/ Commerce Zone), location supports a variety of commercial and residential possibilities. Whether you're looking to expand an existing business or start a new venture, this property offers exceptional visibility, high traffic counts, and incredible investment potential. This property is 3 total lots, Lot 2 is address Harding Highway block 4532 lot 1, 150x200, and lot 3 is Holly Ave. block 4532 lot 2 100x150 Don't miss out on this unique opportunity—schedule your showing today!