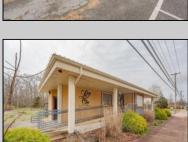

## **COMMENTS**

Exciting opportunity to own a turnkey distillery in a prime redevelopment zone along the famously traveled US Route 40—a major gateway from the Delaware River to the Southern New Jersey shore. This fully operational distillery comes with a transferable liquor license and includes the adjacent lot, offering ample space for expansion or additional business ventures. Perfect for events, entertainment, private parties, and special occasions, this property is a versatile investment with unlimited potential. Beyond its current use, the PVRC Zone (Pinelands Village Residential/ Commerce Zone), location supports a variety of commercial and residential possibilities. Whether you're looking to expand an existing business or start a new venture, this property offers exceptional visibility, high traffic counts, and incredible investment potential. This property is 3 total lots, Lot 2 is address Harding Highway block 4532 lot 1, 150x200, and lot 3 is Holly Ave. block 4532 lot 2 100x150 Don't miss out on this unique opportunity—schedule your showing today!