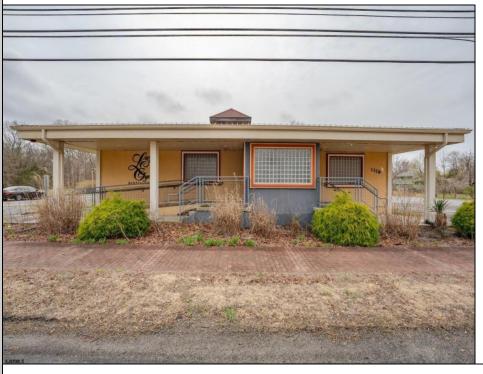

## **COMMENTS**

Exciting opportunity to own a turnkey distillery in a prime redevelopment zone along the famously traveled US Route 40—a major gateway from the Delaware River to the Southern New Jersey shore. This fully operational distillery comes with a transferable liquor license and includes the adjacent lot, offering ample space for expansion or additional business ventures. Perfect for events, entertainment, private parties, and special occasions, this property is a versatile investment with unlimited potential. Beyond its current use, the PVRC Zone (Pinelands Village Residential/ Commerce Zone), location supports a variety of commercial and residential possibilities. Whether you're looking to expand an existing business or start a new venture, this property offers exceptional visibility, high traffic counts, and incredible investment potential. This property is 3 total lots, Lot 2 is address Harding Highway block 4532 lot 1, 150x200, and lot 3 is Holly Ave. block 4532 lot 2 100x150 Don't miss out on this unique opportunity—schedule your showing today!