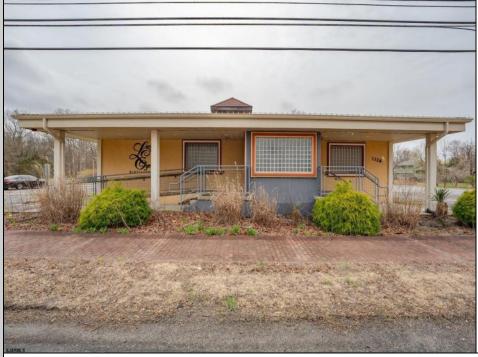

## 1326-28 Harding Richland, NJ 08350

Asking \$699,999.00

## COMMENTS

Exciting opportunity to own a turnkey distillery in a prime redevelopment zone along the famously traveled US Route 40—a major gateway from the Delaware River to the Southern New Jersey shore. This fully operational distillery comes with a transferable liquor license and includes the adjacent lot, offering ample space for expansion or additional business ventures. Perfect for events, entertainment, private parties, and special occasions, this property is a versatile investment with unlimited potential. Beyond its current use, the PVRC Zone (Pinelands Village Residential/ Commerce Zone), location supports a variety of commercial and residential possibilities. Whether you're looking to expand an existing business or start a new venture, this property offers exceptional visibility, high traffic counts, and incredible investment potential. This property is 3 total lots, Lot 2 is address Harding Highway block 4532 lot 1, 150x200, and lot 3 is Holly Ave. block 4532 lot 2 100x150 Don't miss out on this unique opportunity—schedule your showing today!