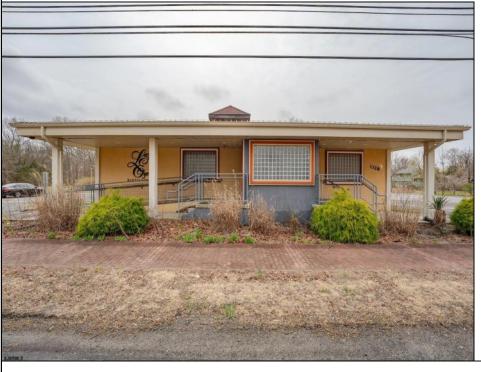

## **COMMENTS**

Exciting opportunity to own a turnkey distillery in a prime redevelopment zone along the famously traveled US Route 40—a major gateway from the Delaware River to the Southern New Jersey shore. This fully operational distillery comes with a transferable liquor license and includes the adjacent lot, offering ample space for expansion or additional business ventures. Perfect for events, entertainment, private parties, and special occasions, this property is a versatile investment with unlimited potential. Beyond its current use, the PVRC Zone (Pinelands Village Residential/ Commerce Zone), location supports a variety of commercial and residential possibilities. Whether you're looking to expand an existing business or start a new venture, this property offers exceptional visibility, high traffic counts, and incredible investment potential. This property is 3 total lots, Lot 2 is address Harding Highway block 4532 lot 1, 150x200, and lot 3 is Holly Ave. block 4532 lot 2 100x150 Don't miss out on this unique opportunity—schedule your showing today!