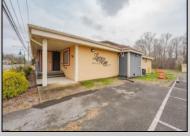

## **COMMENTS**

Exciting opportunity to own a turnkey distillery in a prime redevelopment zone along the famously traveled US Route 40—a major gateway from the Delaware River to the Southern New Jersey shore. This fully operational distillery comes with a transferable liquor license and includes the adjacent lot, offering ample space for expansion or additional business ventures. Perfect for events, entertainment, private parties, and special occasions, this property is a versatile investment with unlimited potential. Beyond its current use, the PVRC Zone (Pinelands Village Residential/ Commerce Zone), location supports a variety of commercial and residential possibilities. Whether you're looking to expand an existing business or start a new venture, this property offers exceptional visibility, high traffic counts, and incredible investment potential. This property is 3 total lots, Lot 2 is address Harding Highway block 4532 lot 1, 150x200, and lot 3 is Holly Ave. block 4532 lot 2 100x150 Don't miss out on this unique opportunity—schedule your showing today!