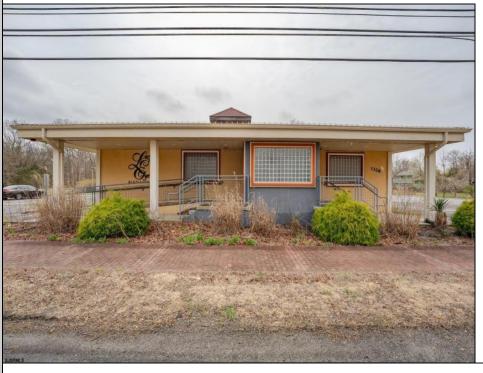

## **COMMENTS**

Exciting opportunity to own a turnkey distillery in a prime redevelopment zone along the famously traveled US Route 40—a major gateway from the Delaware River to the Southern New Jersey shore. This fully operational distillery comes with a transferable liquor license and includes the adjacent lot, offering ample space for expansion or additional business ventures. Perfect for events, entertainment, private parties, and special occasions, this property is a versatile investment with unlimited potential. Beyond its current use, the PVRC Zone (Pinelands Village Residential/ Commerce Zone), location supports a variety of commercial and residential possibilities. Whether you're looking to expand an existing business or start a new venture, this property offers exceptional visibility, high traffic counts, and incredible investment potential. This property is 3 total lots, Lot 2 is address Harding Highway block 4532 lot 1, 150x200, and lot 3 is Holly Ave. block 4532 lot 2 100x150 Don't miss out on this unique opportunity—schedule your showing today!