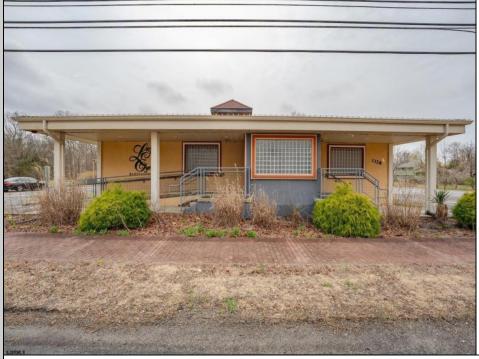

## 1326-28 Harding Richland, NJ 08350

Asking \$699,999.00

## COMMENTS

Exciting opportunity to own a turnkey distillery in a prime redevelopment zone along the famously traveled US Route 40—a major gateway from the Delaware River to the Southern New Jersey shore. This fully operational distillery comes with a transferable liquor license and includes the adjacent lot, offering ample space for expansion or additional business ventures. Perfect for events, entertainment, private parties, and special occasions, this property is a versatile investment with unlimited potential. Beyond its current use, the PVRC Zone (Pinelands Village Residential/ Commerce Zone), location supports a variety of commercial and residential possibilities. Whether you're looking to expand an existing business or start a new venture, this property offers exceptional visibility, high traffic counts, and incredible investment potential. This property is 3 total lots, Lot 2 is address Harding Highway block 4532 lot 1, 150x200, and lot 3 is Holly Ave. block 4532 lot 2 100x150 Don't miss out on this unique opportunity—schedule your showing today!