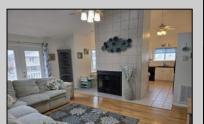

## COMMENTS

Wow, hard to find 4 bedrooms, especailly at this price. Bring the whole family This beautiful 2nd floor unit has a large loft area. A very spacious great room is complimented by a beautiful floor to ceiling wood-burning fireplace and cathedral ceiling, and walk-out onto the balcony. Large kitchen has upgraded cabinets and appliances. Granite countertops and spacious dining area. 3 nice sized bedrooms and 1 1/2 baths are located on the main floor. The loft consists of a massive 4th bedroom and full bath. Perfect for the teenage kids as extra sleeping area but with enough room to have a small family room with their own couch and TV.