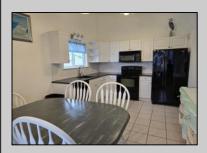

## COMMENTS

Wow, hard to find 4 bedrooms, especailly at this price. Bring the whole family This beautiful 2nd floor unit has a large loft area. A very spacious great room is complimented by a beautiful floor to ceiling wood-burning fireplace and cathedral ceiling, and walk-out onto the balcony. Large kitchen has upgraded cabinets and appliances. Granite countertops and spacious dining area. 3 nice sized bedrooms and 1 1/2 baths are located on the main floor. The loft consists of a massive 4th bedroom and full bath. Perfect for the teenage kids as extra sleeping area but with enough room to have a small family room with their own couch and TV.