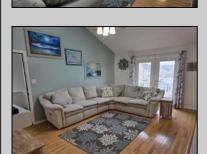

## COMMENTS

Wow, hard to find 4 bedrooms, especailly at this price. Bring the whole family This beautiful 2nd floor unit has a large loft area. A very spacious great room is complimented by a beautiful floor to ceiling wood-burning fireplace and cathedral ceiling, and walk-out onto the balcony. Large kitchen has upgraded cabinets and appliances. Granite countertops and spacious dining area. 3 nice sized bedrooms and 1 1/2 baths are located on the main floor. The loft consists of a massive 4th bedroom and full bath. Perfect for the teenage kids as extra sleeping area but with enough room to have a small family room with their own couch and TV.