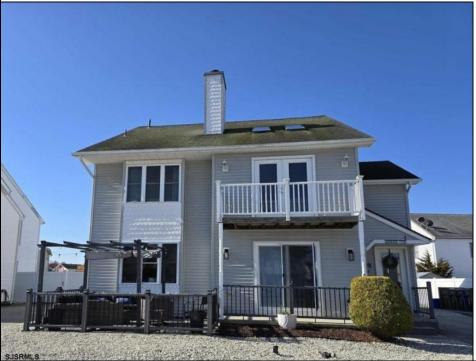

## 1 Lighthouse Cove Brigantine, NJ 08203

Asking \$599,000.00

## COMMENTS

Wow, hard to find 4 bedrooms, especailly at this price. Bring the whole family This beautiful 2nd floor unit has a large loft area. A very spacious great room is complimented by a beautiful floor to ceiling wood-burning fireplace and cathedral ceiling, and walk-out onto the balcony. Large kitchen has upgraded cabinets and appliances. Granite countertops and spacious dining area. 3 nice sized bedrooms and 1 1/2 baths are located on the main floor. The loft consists of a massive 4th bedroom and full bath. Perfect for the teenage kids as extra sleeping area but with enough room to have a small family room with their own couch and TV.