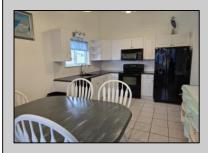

## COMMENTS

Wow, hard to find 4 bedrooms, especailly at this price. Bring the whole family This beautiful 2nd floor unit has a large loft area. A very spacious great room is complimented by a beautiful floor to ceiling wood-burning fireplace and cathedral ceiling, and walk-out onto the balcony. Large kitchen has upgraded cabinets and appliances. Granite countertops and spacious dining area. 3 nice sized bedrooms and 1 1/2 baths are located on the main floor. The loft consists of a massive 4th bedroom and full bath. Perfect for the teenage kids as extra sleeping area but with enough room to have a small family room with their own couch and TV.