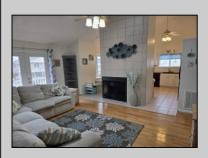

## COMMENTS

Wow, hard to find 4 bedrooms, especailly at this price. Bring the whole family This beautiful 2nd floor unit has a large loft area. A very spacious great room is complimented by a beautiful floor to ceiling wood-burning fireplace and cathedral ceiling, and walk-out onto the balcony. Large kitchen has upgraded cabinets and appliances. Granite countertops and spacious dining area. 3 nice sized bedrooms and 1 1/2 baths are located on the main floor. The loft consists of a massive 4th bedroom and full bath. Perfect for the teenage kids as extra sleeping area but with enough room to have a small family room with their own couch and TV.