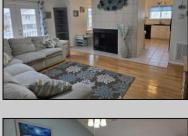

## **COMMENTS**

Wow, hard to find 4 bedrooms, especailly at this price. Bring the whole family This beautiful 2nd floor unit has a large loft area. A very spacious great room is complimented by a beautiful floor to ceiling wood-burning fireplace and cathedral ceiling, and walk-out onto the balcony. Large kitchen has upgraded cabinets and appliances. Granite countertops and spacious dining area. 3 nice sized bedrooms and 1 1/2 baths are located on the main floor. The loft consists of a massive 4th bedroom and full bath. Perfect for the teenage kids as extra sleeping area but with enough room to have a small family room with their own couch and TV.

| Exterior | ParkingGarage | OtherRooms                | InteriorFeatures                     |
|----------|---------------|---------------------------|--------------------------------------|
| Vinyl    | None          | Dining Room<br>Great Room | Cathedral Ceiling(s)<br>Fireplace(s) |
|          |               | Laundry/Utility Room      | Foyer                                |