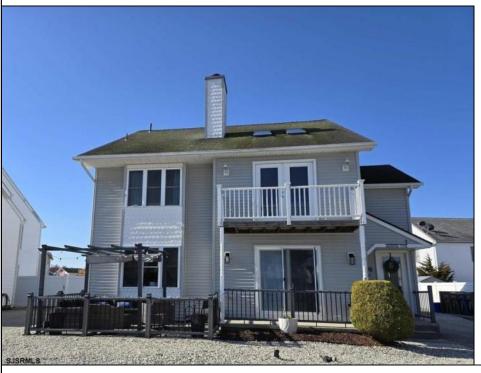

## **COMMENTS**

Wow, hard to find 4 bedrooms, especailly at this price. Bring the whole family This beautiful 2nd floor unit has a large loft area. A very spacious great room is complimented by a beautiful floor to ceiling wood-burning fireplace and cathedral ceiling, and walk-out onto the balcony. Large kitchen has upgraded cabinets and appliances. Granite countertops and spacious dining area. 3 nice sized bedrooms and 1 1/2 baths are located on the main floor. The loft consists of a massive 4th bedroom and full bath. Perfect for the teenage kids as extra sleeping area but with enough room to have a small family room with their own couch and TV.

| Exterior | ParkingGarage | OtherRooms                | InteriorFeatures                     |
|----------|---------------|---------------------------|--------------------------------------|
| Vinyl    | None          | Dining Room<br>Great Room | Cathedral Ceiling(s)<br>Fireplace(s) |
|          |               | Laundry/Utility Room      | Foyer                                |