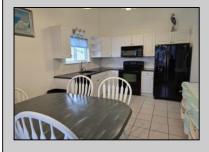

## **COMMENTS**

Wow, hard to find 4 bedrooms, especailly at this price. Bring the whole family This beautiful 2nd floor unit has a large loft area. A very spacious great room is complimented by a beautiful floor to ceiling wood-burning fireplace and cathedral ceiling, and walk-out onto the balcony. Large kitchen has upgraded cabinets and appliances. Granite countertops and spacious dining area. 3 nice sized bedrooms and 1 1/2 baths are located on the main floor. The loft consists of a massive 4th bedroom and full bath. Perfect for the teenage kids as extra sleeping area but with enough room to have a small family room with their own couch and TV.