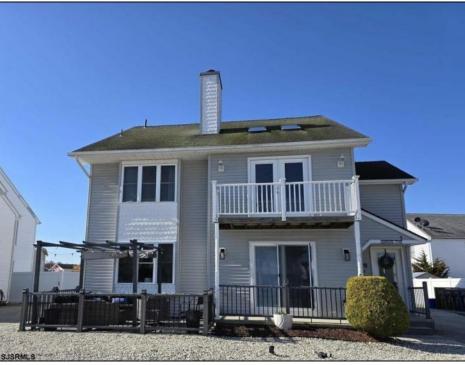

## 1 Lighthouse Cove Brigantine, NJ 08203

## **COMMENTS**

Wow, hard to find 4 bedrooms, especailly at this price. Bring the whole family This beautiful 2nd floor unit has a large loft area. A very spacious great room is complimented by a beautiful floor to ceiling wood-burning fireplace and cathedral ceiling, and walk-out onto the balcony. Large kitchen has upgraded cabinets and appliances. Granite countertops and spacious dining area. 3 nice sized bedrooms and 1 1/2 baths are located on the main floor. The loft consists of a massive 4th bedroom and full bath. Perfect for the teenage kids as extra sleeping area but with enough room to have a small family room with their own couch and TV.