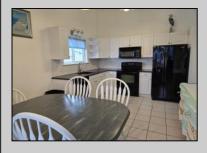

## **COMMENTS**

Wow, hard to find 4 bedrooms, especailly at this price. Bring the whole family This beautiful 2nd floor unit has a large loft area. A very spacious great room is complimented by a beautiful floor to ceiling wood-burning fireplace and cathedral ceiling, and walk-out onto the balcony. Large kitchen has upgraded cabinets and appliances. Granite countertops and spacious dining area. 3 nice sized bedrooms and 1 1/2 baths are located on the main floor. The loft consists of a massive 4th bedroom and full bath. Perfect for the teenage kids as extra sleeping area but with enough room to have a small family room with their own couch and TV.