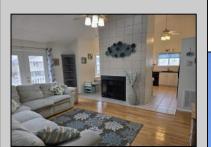

## **COMMENTS**

Wow, hard to find 4 bedrooms, especailly at this price. Bring the whole family This beautiful 2nd floor unit has a large loft area. A very spacious great room is complimented by a beautiful floor to ceiling wood-burning fireplace and cathedral ceiling, and walk-out onto the balcony. Large kitchen has upgraded cabinets and appliances. Granite countertops and spacious dining area. 3 nice sized bedrooms and 1 1/2 baths are located on the main floor. The loft consists of a massive 4th bedroom and full bath. Perfect for the teenage kids as extra sleeping area but with enough room to have a small family room with their own couch and TV.