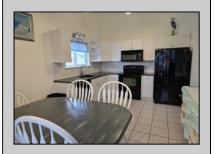

## **COMMENTS**

Wow, hard to find 4 bedrooms, especailly at this price. Bring the whole family This beautiful 2nd floor unit has a large loft area. A very spacious great room is complimented by a beautiful floor to ceiling wood-burning fireplace and cathedral ceiling, and walk-out onto the balcony. Large kitchen has upgraded cabinets and appliances. Granite countertops and spacious dining area. 3 nice sized bedrooms and 1 1/2 baths are located on the main floor. The loft consists of a massive 4th bedroom and full bath. Perfect for the teenage kids as extra sleeping area but with enough room to have a small family room with their own couch and TV.