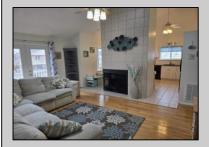

## **COMMENTS**

Wow, hard to find 4 bedrooms, especailly at this price. Bring the whole family This beautiful 2nd floor unit has a large loft area. A very spacious great room is complimented by a beautiful floor to ceiling wood-burning fireplace and cathedral ceiling, and walk-out onto the balcony. Large kitchen has upgraded cabinets and appliances. Granite countertops and spacious dining area. 3 nice sized bedrooms and 1 1/2 baths are located on the main floor. The loft consists of a massive 4th bedroom and full bath. Perfect for the teenage kids as extra sleeping area but with enough room to have a small family room with their own couch and TV.