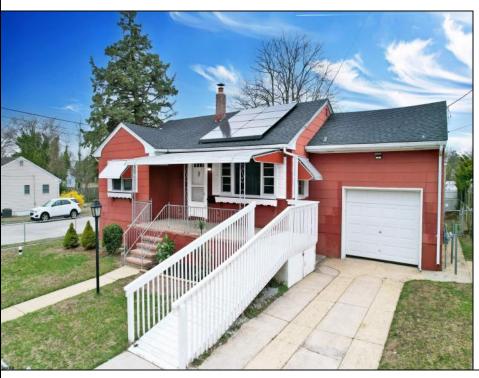

## **COMMENTS**

The seller has received multiple offers. Highest and best is 5pm Thursday the 9th. Location, Location, Beautiful corner lot, Fenced in yard, Covered front porch, Freshly updated home ready for you to move in, two bedrooms, large living room, formal dining room, eat in kitchen, attached one car garage lead to the partially finished basement that features a family room with a built in bar and a half bath along with an unfinished area perfect for storage or a workshop or maybe finishing into additional living area, a huge shed is an added bonus. Virtual Tour: https://my.matterport.com/show/?m=vgtKErAyU3r