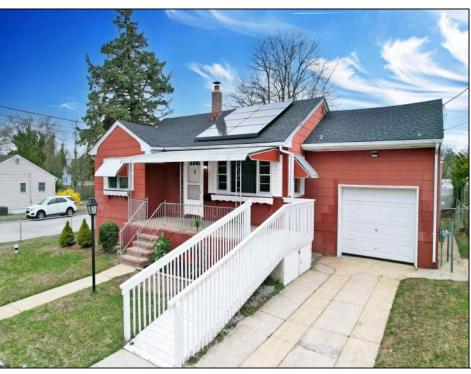

## **COMMENTS**

The seller has received multiple offers. Highest and best is 5pm Thursday the 9th. Location, Location, Location, Beautiful corner lot, Fenced in yard, Covered front porch, Freshly updated home ready for you to move in, two bedrooms, large living room, formal dining room, eat in kitchen, attached one car garage lead to the partially finished basement that features a family room with a built in bar and a half bath along with an unfinished area perfect for storage or a workshop or maybe finishing into additional living area, a huge shed is an added bonus. Virtual