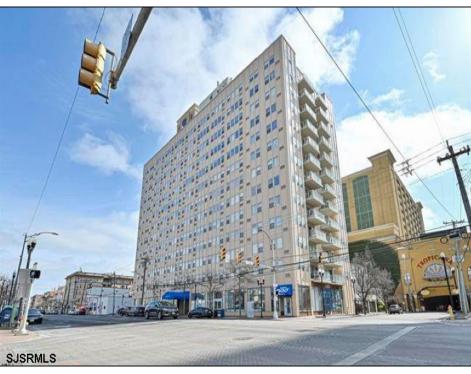

## **COMMENTS**

ATTENTION INVESTORS - Tenant Occupied Studio Apt. Studio units are the best buy in the building with maximum return. This is the only studio unit on the market at this time. Lowest price unit in the building. Occupied by long-term Tenant. Current lease through 9-30-2025. Rent \$1119 per month. Income from day one with no down time or fit up cost. Unit is professionally managed by Realty Solutions LLC. Conveniently located. Close to beach and boardwalk, Tropicana Hotel and Casino and the Baltimore Bar and Grill, Dunkin Donuts and 7-11 in walking distance along with shopping. Bus Stop at corner of Brighton. Building has Parking available on wait list at market rate. Parking Lot across street as well as street parking with permit / metered. NOTE: Photos taken prior to Tenant move in.