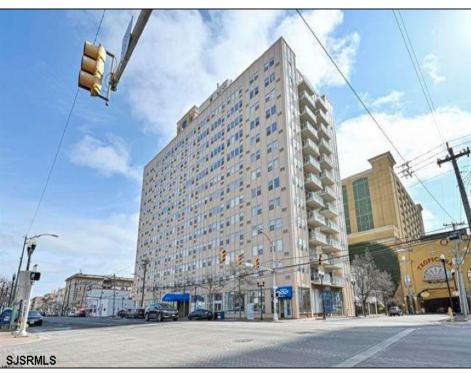

## **COMMENTS**

ATTENTION INVESTORS - Tenant Occupied Studio Apt. Studio units are the best buy in the building with maximum return. This is the only studio unit on the market at this time. Lowest price unit in the building. Occupied by long-term Tenant. Current lease through 9-30-2025. Rent \$1119 per month. Income from day one with no down time or fit up cost. Unit is professionally managed by Realty Solutions LLC. Conveniently located. Close to beach and boardwalk, Tropicana Hotel and Casino and the Baltimore Bar and Grill, Dunkin Donuts and 7-11 in walking distance along with shopping. Bus Stop at corner of Brighton. Building has Parking available on wait list at market rate. Parking Lot across street as well as street parking with permit / metered. NOTE: Photos taken prior to Tenant move in.