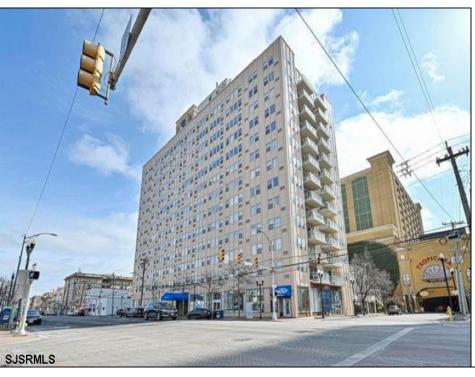

## **COMMENTS**

ATTENTION INVESTORS - Tenant Occupied Studio Apt. Studio units are the best buy in the building with maximum return. This is the only studio unit on the market at this time. Lowest price unit in the building. Occupied by long-term Tenant. Current lease through 9-30-2025. Rent \$1119 per month. Income from day one with no down time or fit up cost. Unit is professionally managed by Realty Solutions LLC. Conveniently located. Close to beach and boardwalk, Tropicana Hotel and Casino and the Baltimore Bar and Grill, Dunkin Donuts and 7-11 in walking distance along with shopping. Bus Stop at corner of Brighton. Building has Parking available on wait list at market rate. Parking Lot across street as well as street parking with permit / metered. NOTE: Photos taken prior to Tenant move in.