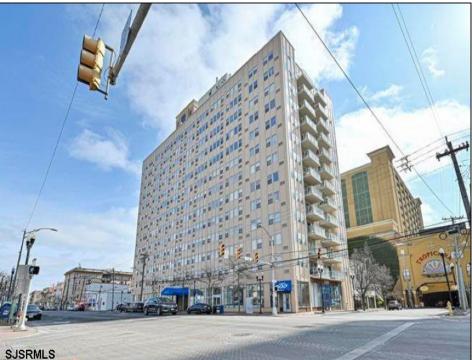

## COMMENTS

ATTENTION INVESTORS - Tenant Occupied Studio Apt. Studio units are the best buy in the building with maximum return. This is the only studio unit on the market at this time. Lowest price unit in the building. Occupied by long-term Tenant. Current lease through 9-30-2025. Rent \$1119 per month. Income from day one with no down time or fit up cost. Unit is professionally managed by Realty Solutions LLC. Conveniently located. Close to beach and boardwalk, Tropicana Hotel and Casino and the Baltimore Bar and Grill, Dunkin Donuts and 7-11 in walking distance along with shopping. Bus Stop at corner of Brighton. Building has Parking available on wait list at market rate. Parking Lot across street as well as street parking with permit / metered. NOTE: Photos taken prior to Tenant move in.