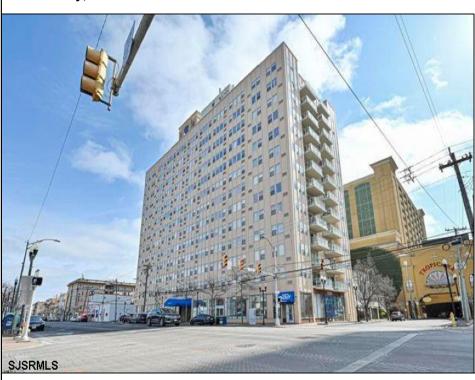

## 2834 Atlantic Atlantic City, NJ 08401

## **COMMENTS**

ATTENTION INVESTORS - Tenant Occupied Studio Apt. Studio units are the best buy in the building with maximum return. This is the only studio unit on the market at this time. Lowest price unit in the building. Occupied by long-term Tenant. Current lease through 9-30-2025. Rent \$1119 per month. Income from day one with no down time or fit up cost. Unit is professionally managed by Realty Solutions LLC. Conveniently located. Close to beach and boardwalk, Tropicana Hotel and Casino and the Baltimore Bar and Grill, Dunkin Donuts and 7-11 in walking distance along with shopping. Bus Stop at corner of Brighton. Building has Parking available on wait list at market rate. Parking Lot across street as well as street parking with permit / metered. NOTE: Photos taken prior to Tenant move in.