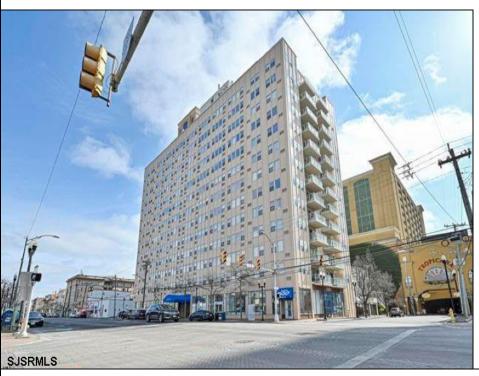

## **COMMENTS**

ATTENTION INVESTORS - Tenant Occupied Studio Apt. Studio units are the best buy in the building with maximum return. This is the only studio unit on the market at this time. Lowest price unit in the building. Occupied by long-term Tenant. Current lease through 9-30-2025. Rent \$1119 per month. Income from day one with no down time or fit up cost. Unit is professionally managed by Realty Solutions LLC. Conveniently located. Close to beach and boardwalk, Tropicana Hotel and Casino and the Baltimore Bar and Grill, Dunkin Donuts and 7-11 in walking distance along with shopping. Bus Stop at corner of Brighton. Building has Parking available on wait list at market rate. Parking Lot across street as well as street parking with permit / metered. NOTE: Photos taken prior to Tenant move in.